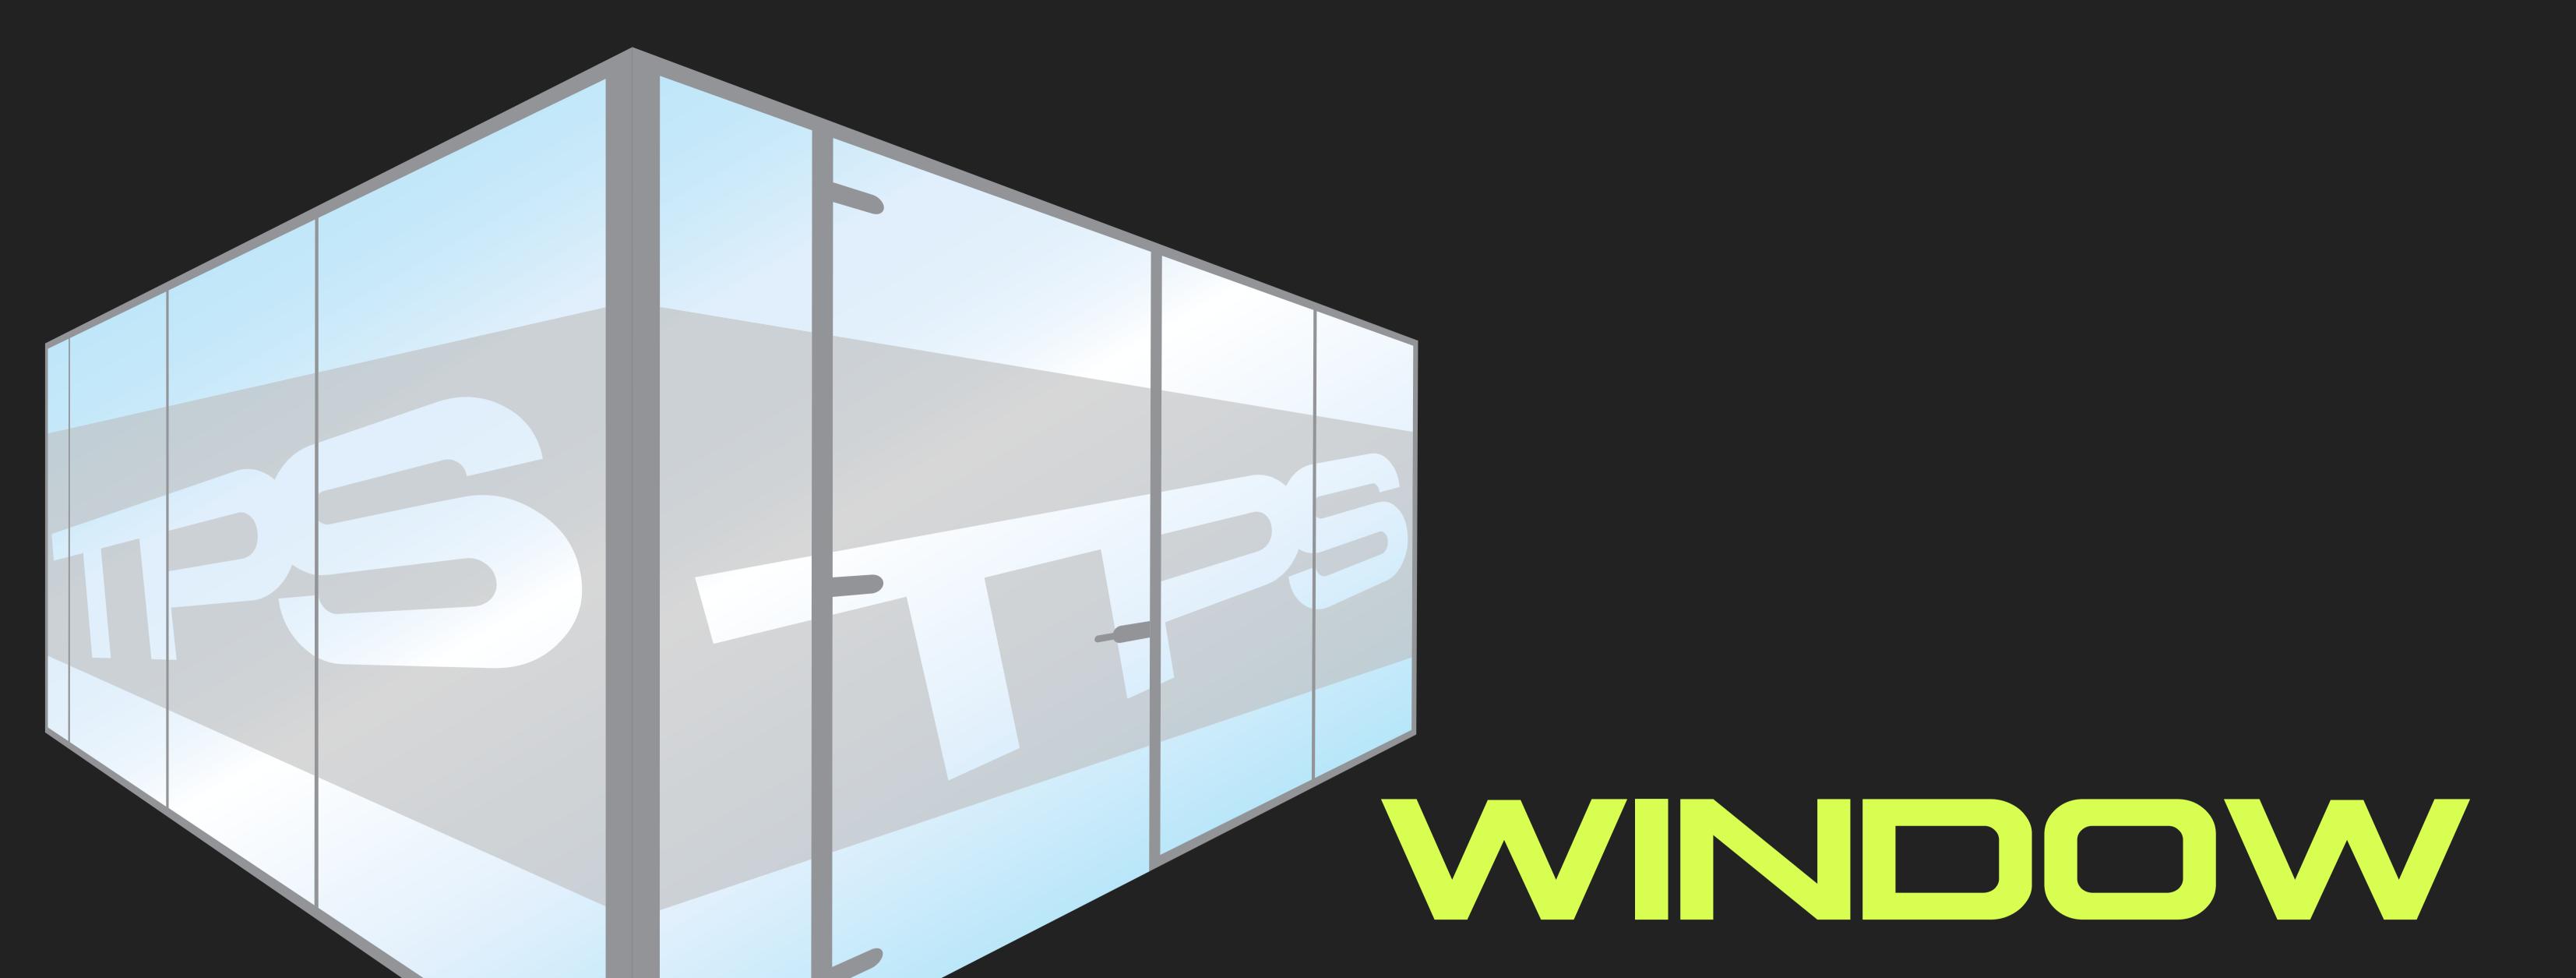

## WINDOW GRAPHICS

Our custom window graphics offer a versatile way to elevate your business's appearance while reinforcing your brand identity. Whether you're looking for full window coverage, partial designs, or subtle accents, we provide a range of options to meet your needs.

Choose from frosted finishes for privacy and elegance, Contravision for one-way visibility that allows natural light while showcasing your branding, or vibrant full-coverage designs that make a bold statement. Each graphic can be fully customized to reflect your brand,

ensuring a unique and professional look that enhances your space and leaves a lasting impression on your customers.

- Boost brand visibility
- Branded privacy
- Customisable designs
- Cost effective marketing
- Durable and long lasting
- Increase foot traffic