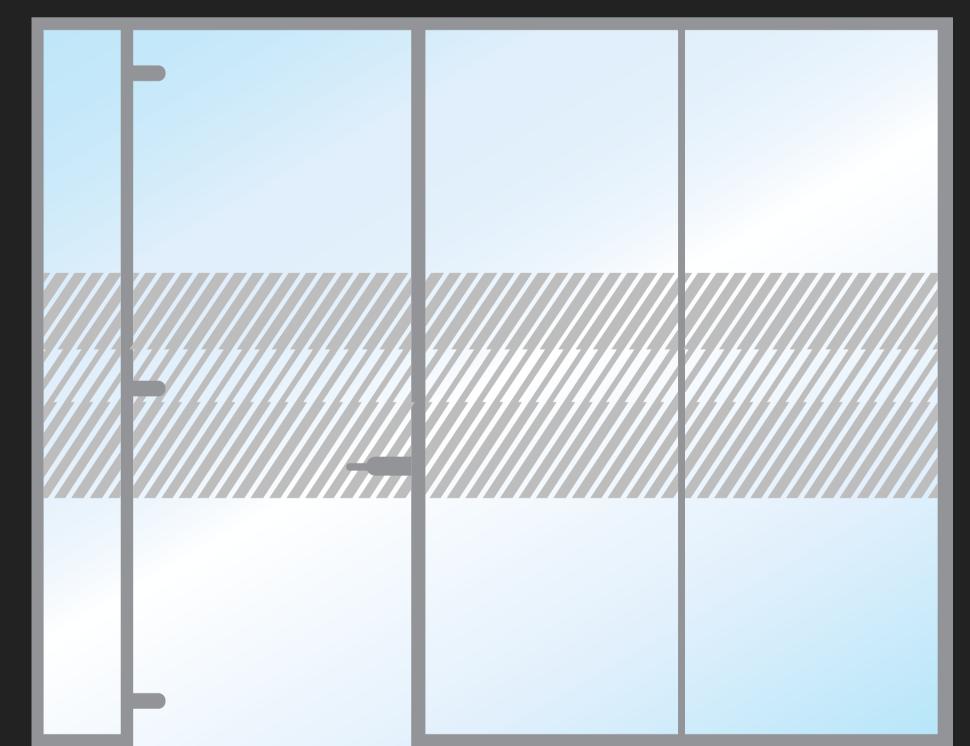

Frosted privacy patterns

Frosted privacy panels with printed graphics

### Frosted privacy panels with large graphics cut across multiple panels