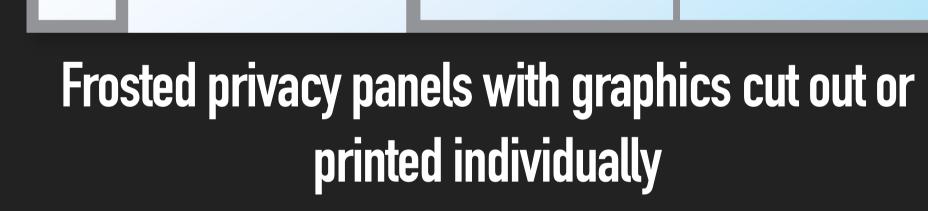

ntity. Whether you're looking for full window coverage, partial designs, or subtle accents, we provide a range of options to meet your needs.

Choose from frosted finishes for privacy and elegance, Contravision for one-way visibility that allows natural light while showcasing your branding, or vibrant full-coverage designs that make a bold statement. Each graphic can be fully customized to reflect your brand,

ensuring a unique and professional look that enhances your space and leaves a lasting impression on your customers.

- Boost brand visibility
- Branded privacy
- Customisable designs
- Cost effective marketing
- Durable and long lasting
- Increase foot traffic



Frosted privacy patterns



Frosted privacy panels with printed graphics





## 



#### **Basic frosted cut graphics**



### Frosted privacy panels with large graphics cut across multiple panels







#### Frosted privacy patterns













#### Frosted / Translucent Printed