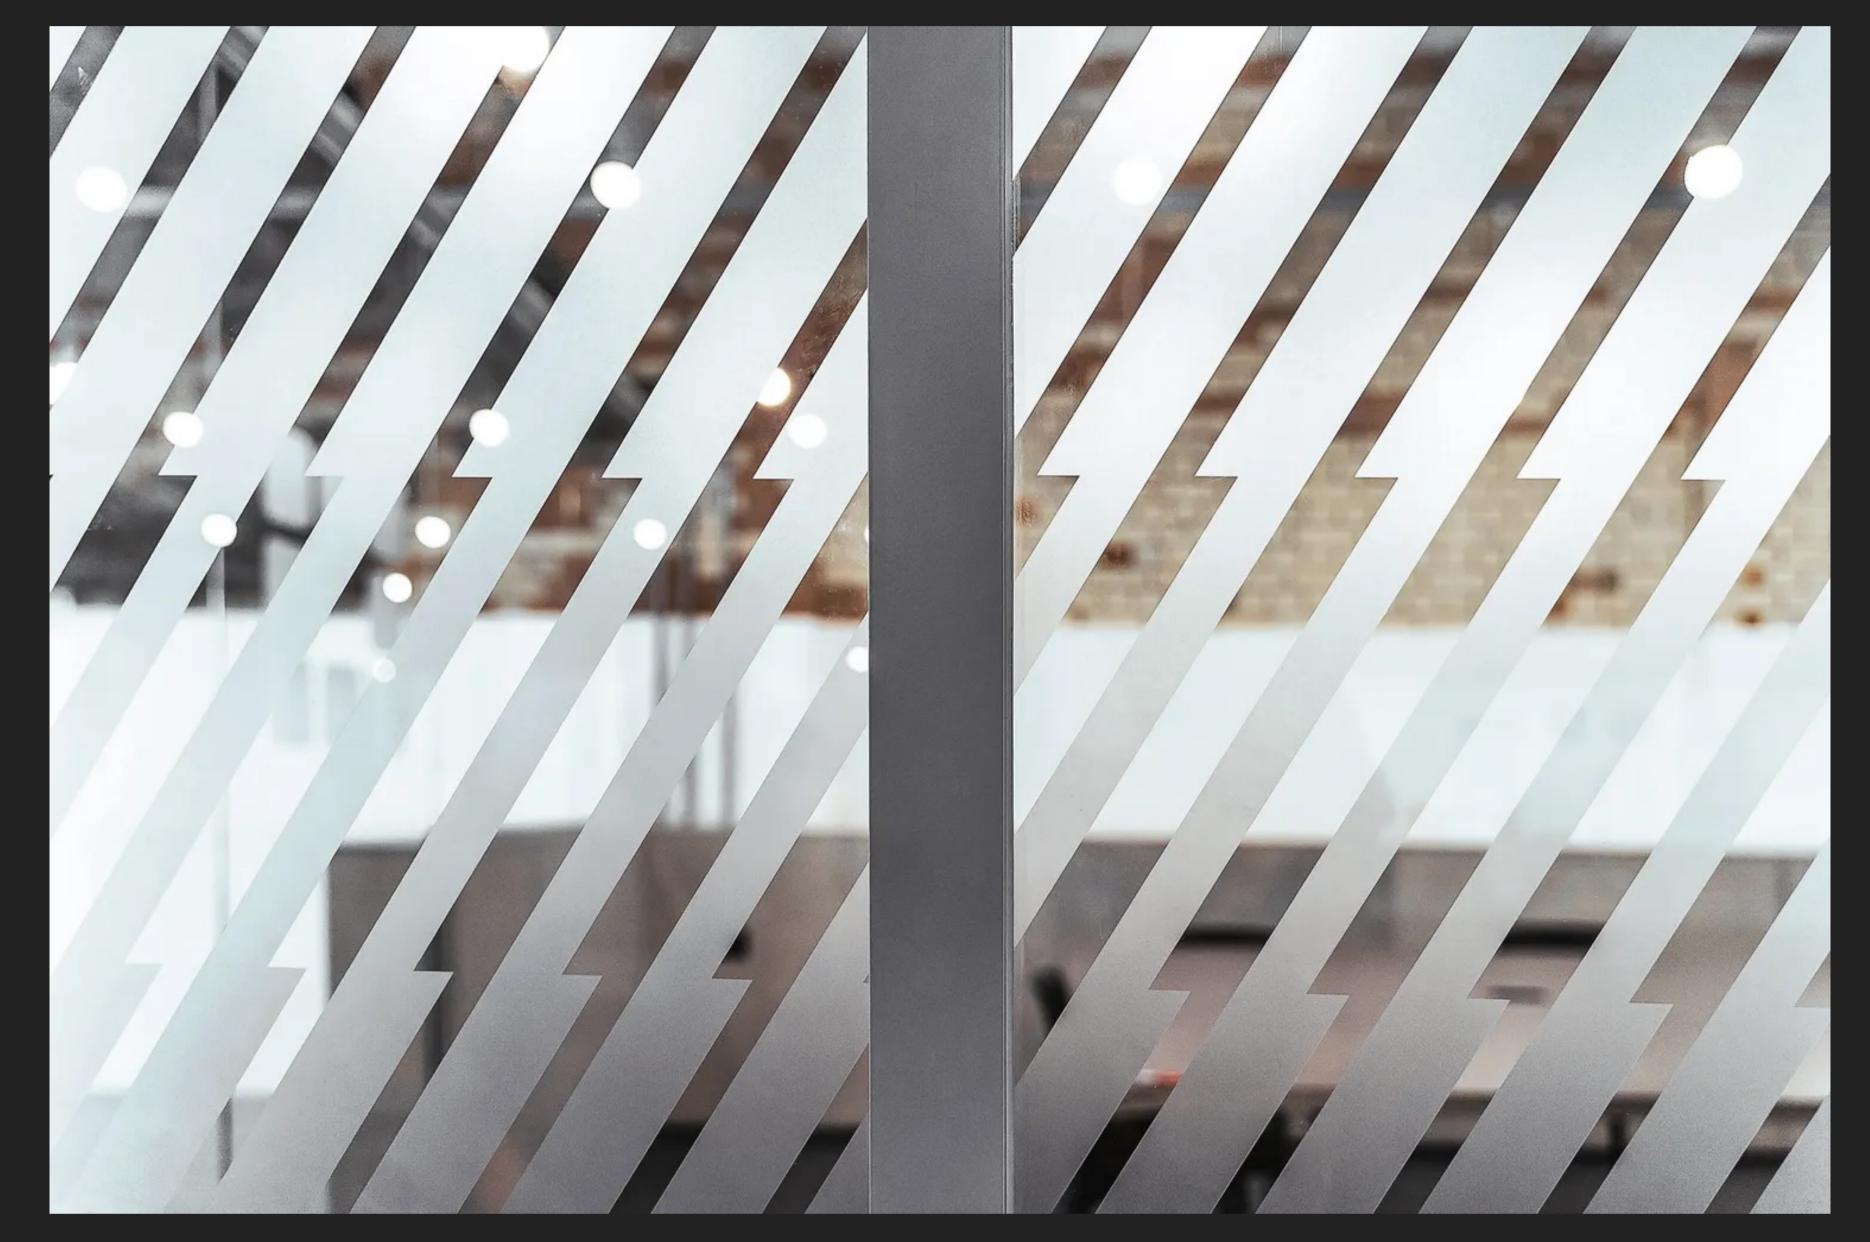

Frosted privacy patterns

Frosted privacy panels with printed graphics

### Frosted privacy panels with large graphics cut across multiple panels

#### Frosted privacy patterns