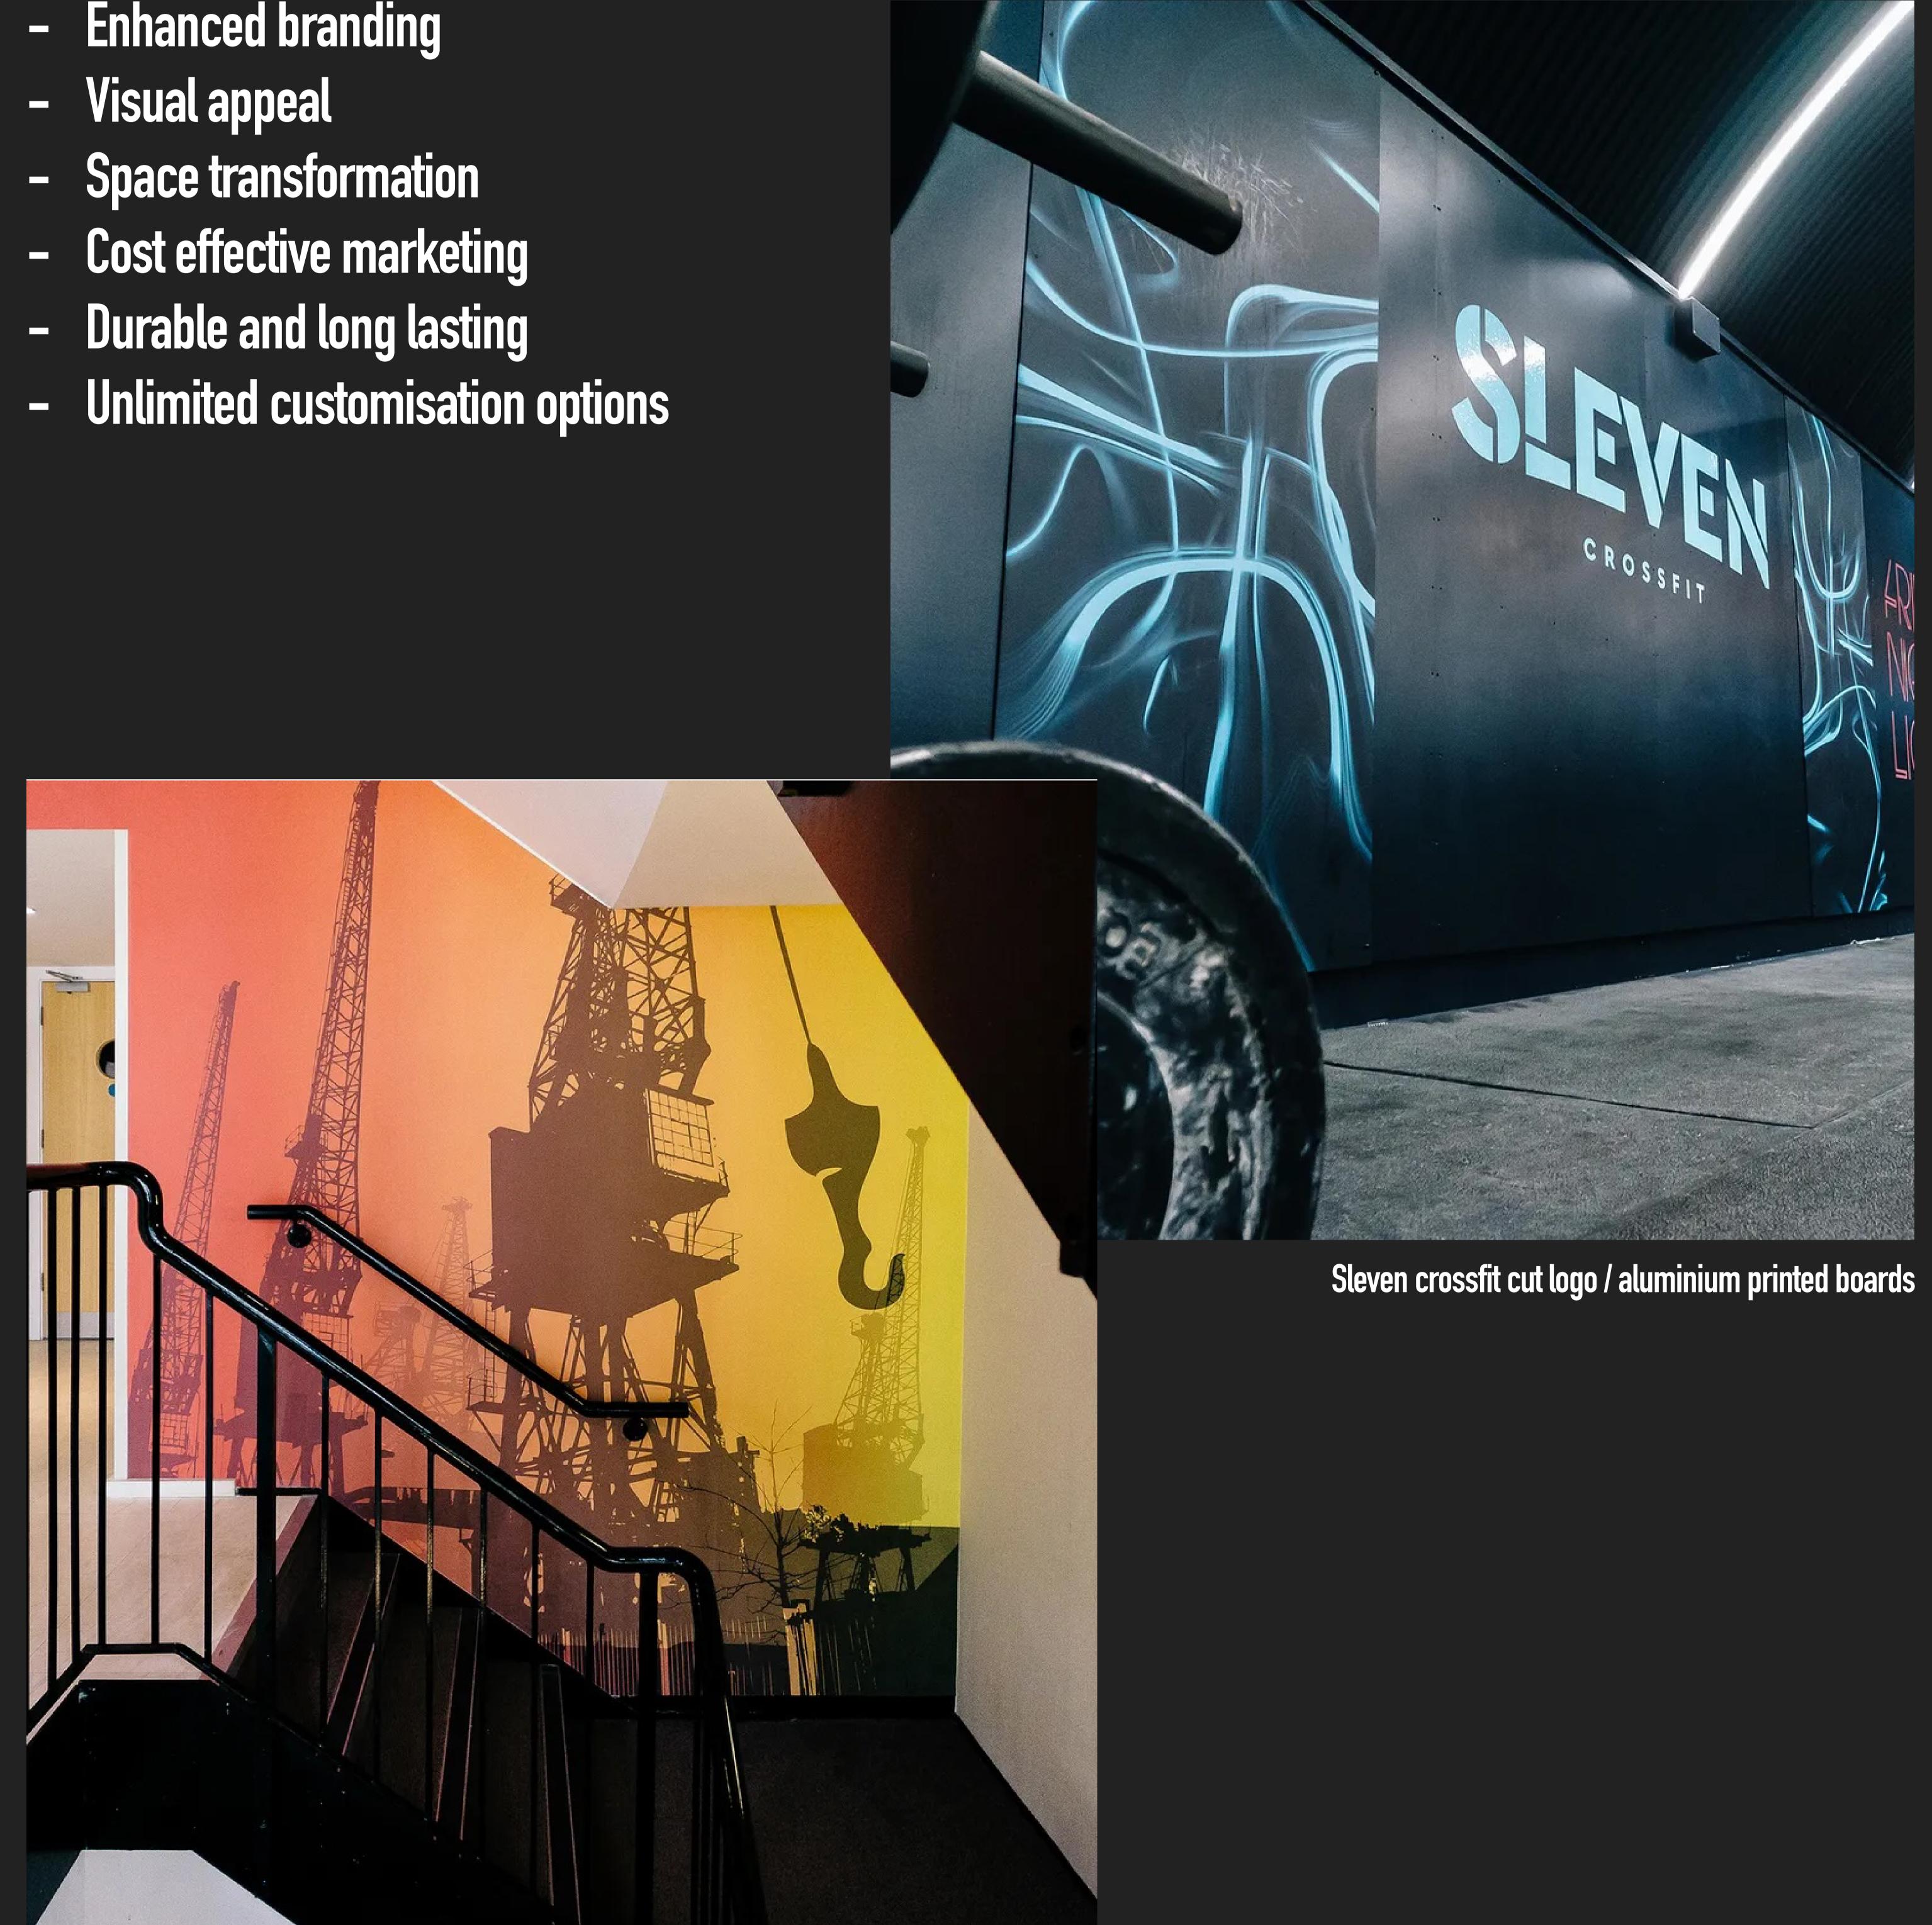

# VAL GRAPHCS

Our custom wall wraps and graphics are designed to transform your space while enhancing your business's professional image. Available in a variety of finishes, from full wall wraps to partial wraps, you can choose the perfect option to prominently display your logo, brand message, or creative design. These graphics not only reinforce your brand identity but also create an engaging and visually appealing environment that leaves a lasting impression on customers and sets your business apart from competitors.

- Enhanced branding

#### **Boardwalk Staircase wall wrap**