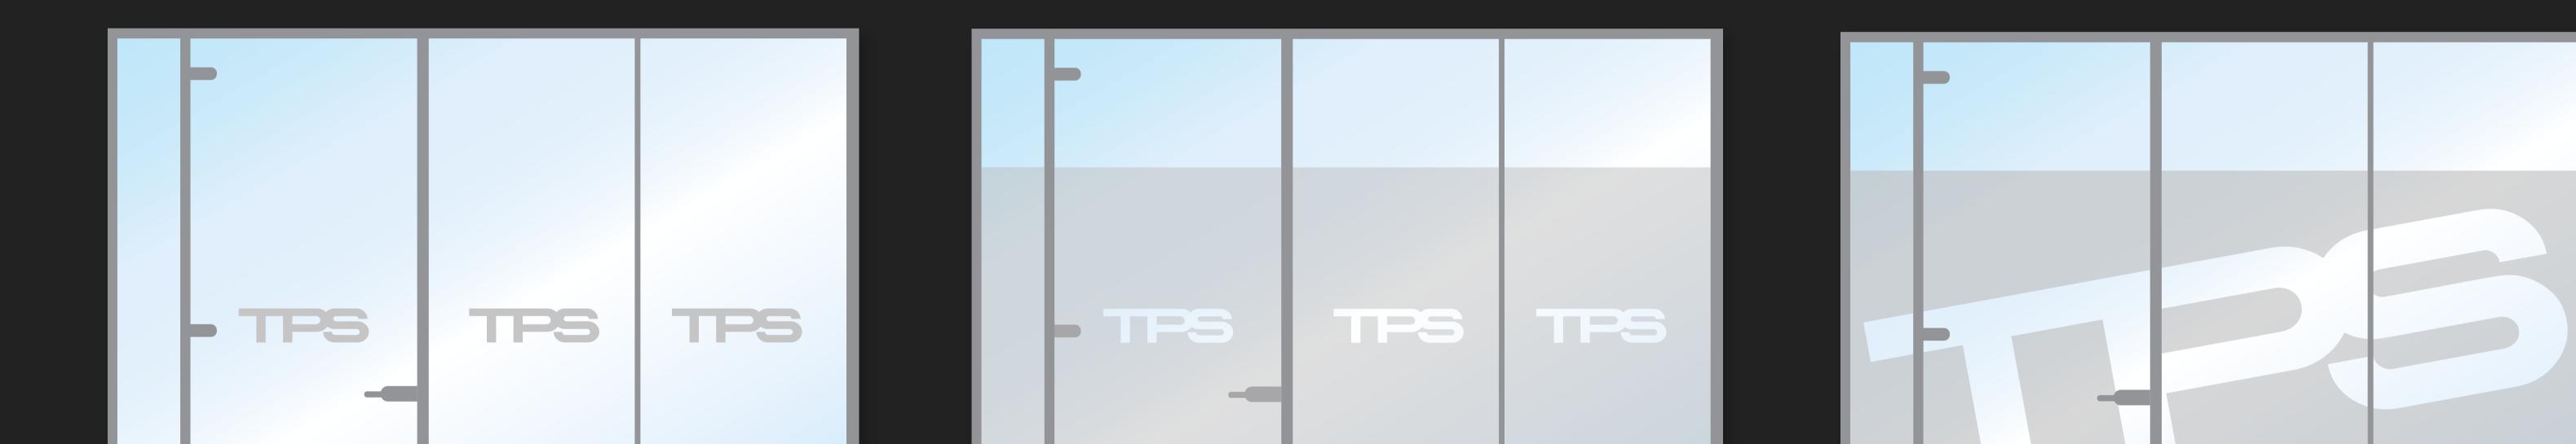

#### **Basic frosted cut graphics**

### Frosted privacy panels with large graphics cut across multiple panels

#### Frosted privacy patterns