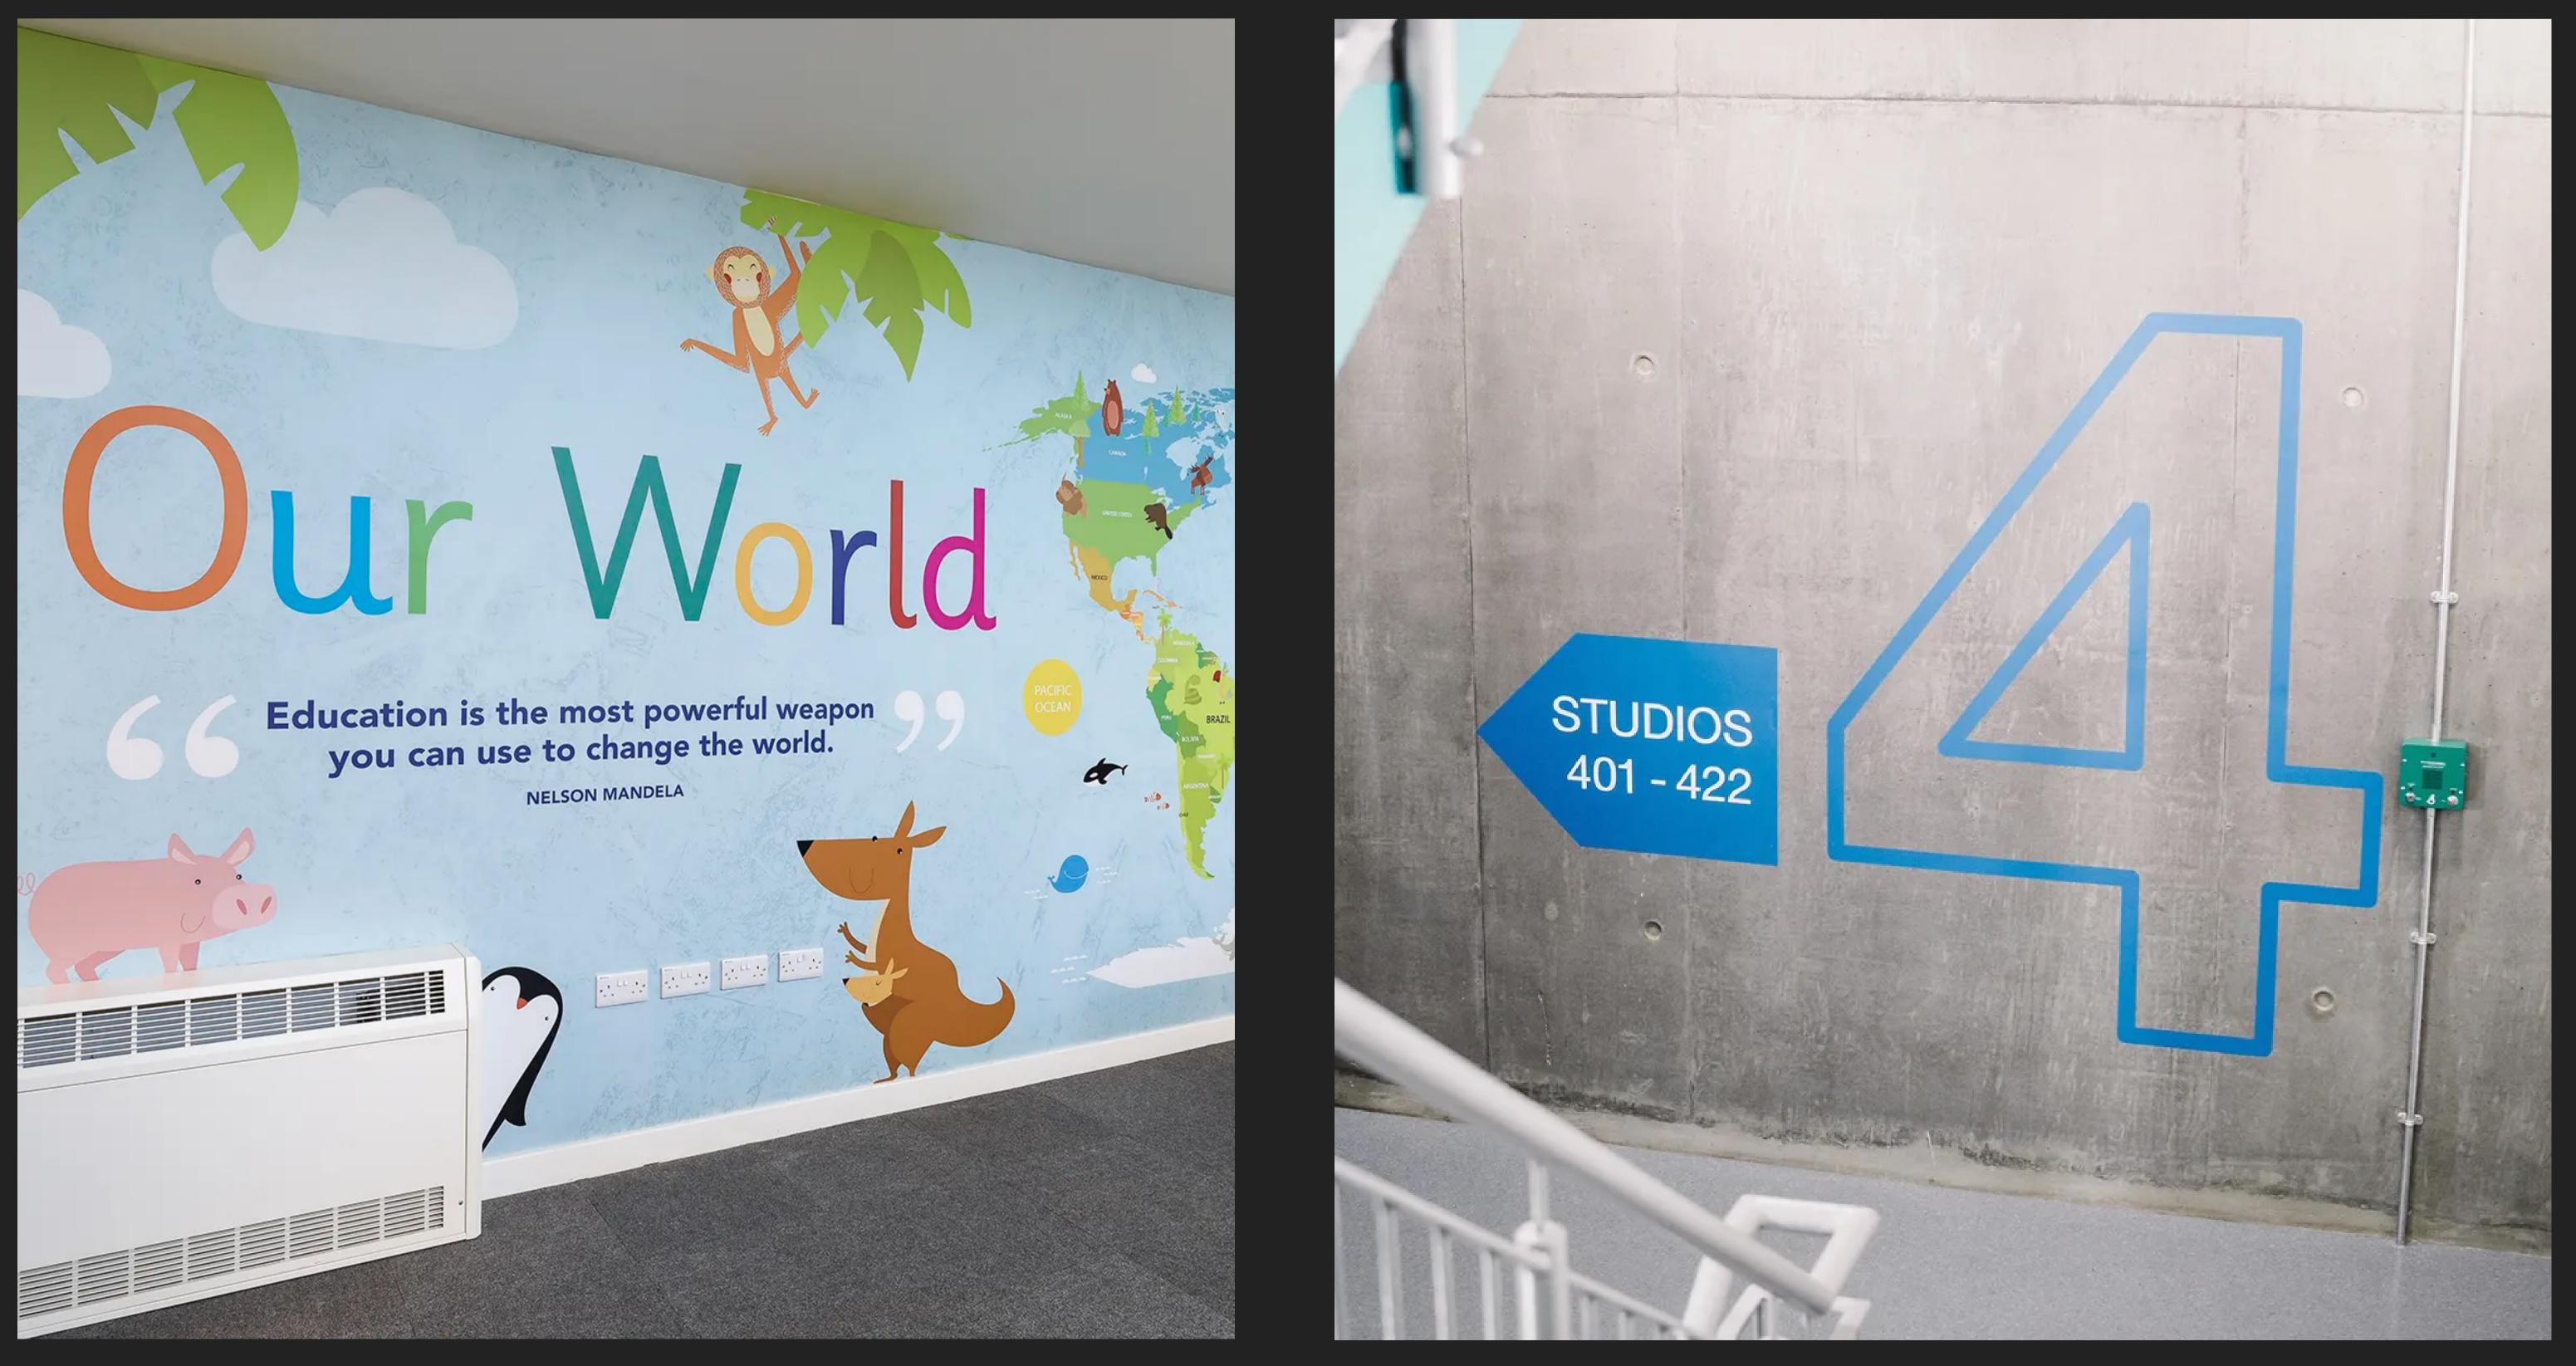

### Single colour vinyls applied to your wall in hightack vinyls. Used for single logos or text.

Our world school wall wrap

Floor level staircase graphics