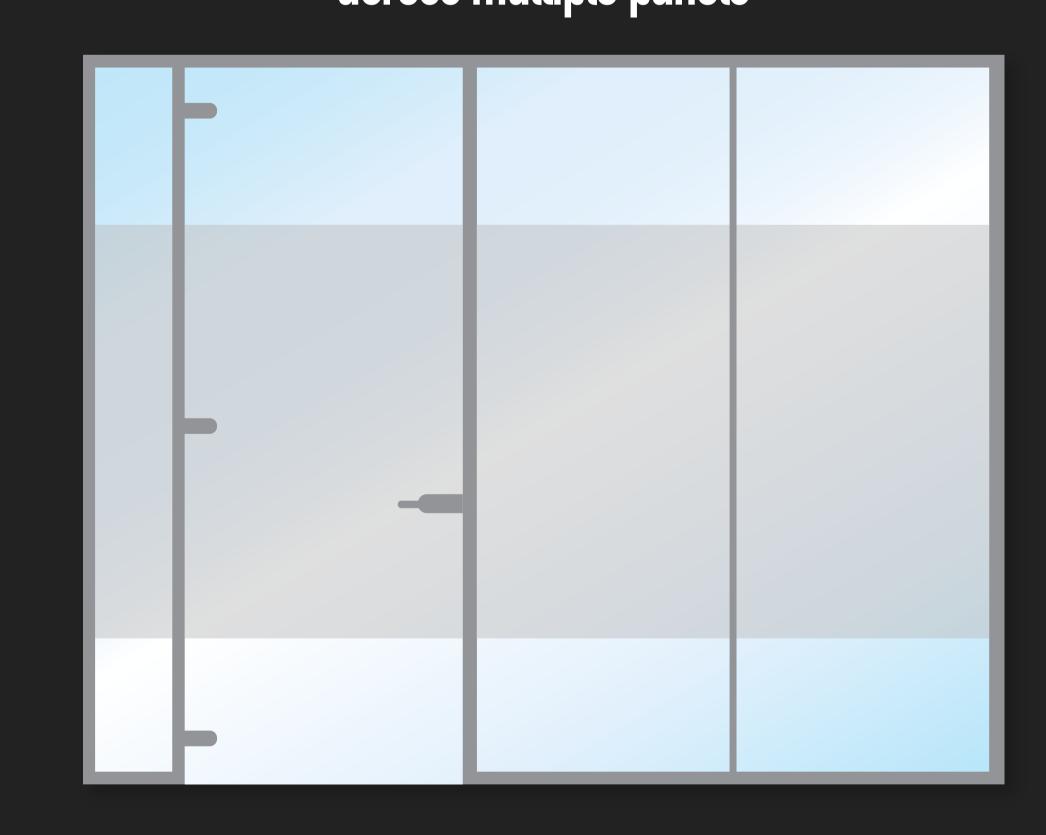

e accents, we provide a range of options to meet your needs.

Choose from frosted finishes for privacy and elegance, Contravision for one-way visibility that allows natural light while showcasing your branding, or vibrant full-coverage designs that make a bold statement. Each graphic can be fully customized to reflect your brand,

ensuring a unique and professional look that enhances your space and leaves a lasting impression on your customers.

- Boost brand visibility
- Branded privacy
- Customisable designs
- Cost effective marketing
- Durable and long lasting
- Increase foot traffic



Frosted privacy patterns



Frosted privacy panels with printed graphics





## 



#### **Basic frosted cut graphics**



### Frosted privacy panels with large graphics cut across multiple panels







#### Frosted privacy patterns













#### Frosted / Translucent Printed